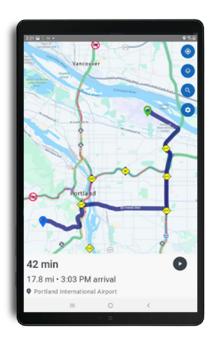

#### **KEY FEATURES**

- **Truck specific navigation -** Optimize routes based on each vehicle, improving safety, compliance, time, and efficiency.
- **Easily integrate with job workflows –** Enhance productivity by assigning jobs to drivers within the same application they use to navigate.
- Fast over-the-air updates Updates are delivered seamlessly over-the-air, focusing solely on the new changes added. This minimizes inconvenience, data costs and ensures a smooth driving experience.
  - **Live traffic routing -** Dynamically adjust routes upon generation based on live traffic
- information such as congestion, accidents, and road closures, and more saving time and frustration.
- Offline mapping support Drivers can rely on the navigation, even when out of service, for greater flexibility, reliability and control.
- **Turn-by-turn voice guidance -** Provide convenient hands-free voice navigation to keep your drivers focused on the road.