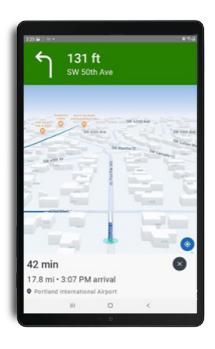

#### **Enhance Driver Well Being**

Easy to use, intuitive interface with live navigation, voice guidance, and integration into existing apps to keep your drivers focused on the road.

#### **Improve Driver Safety**

Keep drivers informed of traffic conditions and routes ahead of time and provide voice guidance, reducing distractions with in-cab technology.

#### **KEY FEATURES**

- **Truck specific navigation -** Optimize routes based on each vehicle, improving safety, compliance, time, and efficiency.
- **Easily integrate with job workflows –** Enhance productivity by assigning jobs to drivers within the same application they use to navigate.
- Fast over-the-air updates Updates are delivered seamlessly over-the-air, focusing solely on the new changes added. This minimizes inconvenience, data costs and ensures a smooth driving experience.
  - **Live traffic routing -** Dynamically adjust routes upon generation based on live traffic
- information such as congestion, accidents, and road closures, and more saving time and frustration.
- Offline mapping support Drivers can rely on the navigation, even when out of service, for greater flexibility, reliability and control.
- **Turn-by-turn voice guidance -** Provide convenient hands-free voice navigation to keep your drivers focused on the road.